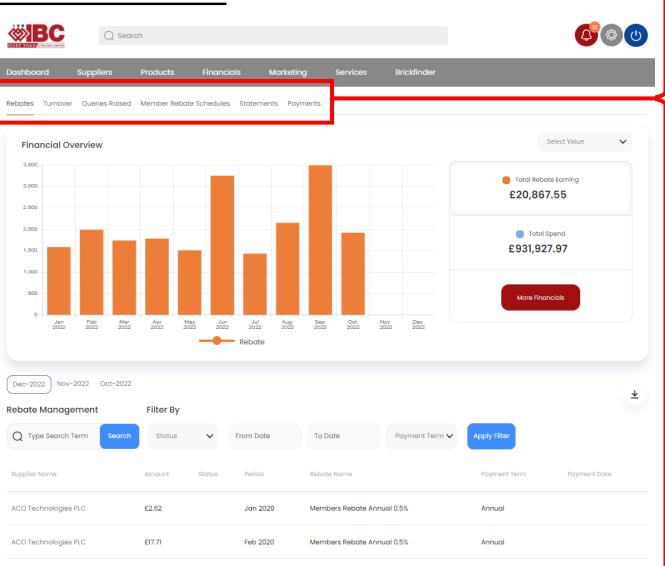

# <u>1. Rebates</u>

- View rebate earnings by supplier
- Last 3 months as default can filter date ranges
- Can filter by supplier
- Download button allows member to download earnings by month by supplier agreement